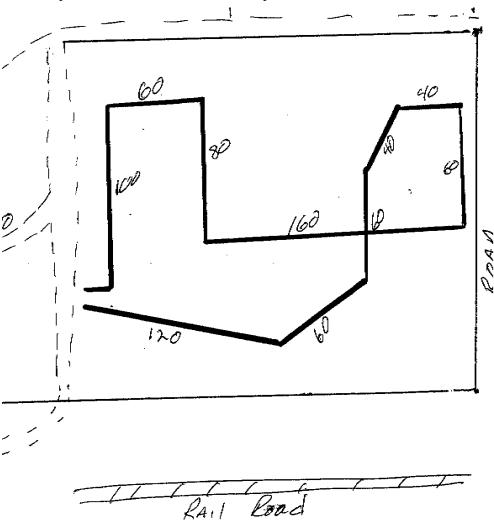

# LURE COURSE DESIGNS

**FIELD CONDITIONS:** The field is grass, which has been occasionally mowed. It is a hayfield and is not perfectly groomed. The field is well away from the highway,but is NOT permanently fenced. GANG will install 4' orange plastic fencing around a portion of the field. **SOME** of the course plans have different lengths associated with them. The length of the course will depend on field conditions the day of the event as the Fairgrounds has ongoing construction. The terrain has some hills. The Trial Committee will be reviewing the field the week prior to the Trial. If there are any course changes, they will be posted on the GANG website and at the field.

# Friday November 27 2015 990 yards

Saturday November 28 2015 1110 yards

Sunday November 29 2015 780 yards