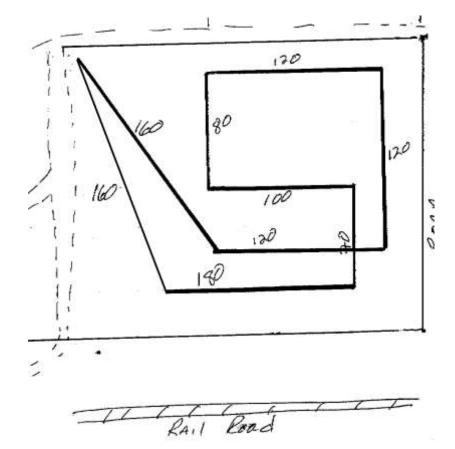

# LURE COURSE DESIGNS

**FIELD CONDITIONS:** The field is grass, which has been occasionally mowed. It is a hayfield and is not perfectly groomed. The field is well away from the highway,but is NOT permanently fenced. GANG will install 4' orange plastic fencing around a portion of the field. **SOME** of the course plans have different lengths associated with them. The length of the course will depend on field conditions the day of the event as the Fairgrounds has ongoing construction. The terrain has some hills. The Trial Committee will be reviewing the field the week prior to the Trial. If there are any course changes, they will be posted on the GANG website and at the field.

# Friday November 27 2015 990 yards

Saturday November 28 2015 1110 yards

Sunday November 29 2015 780 yards