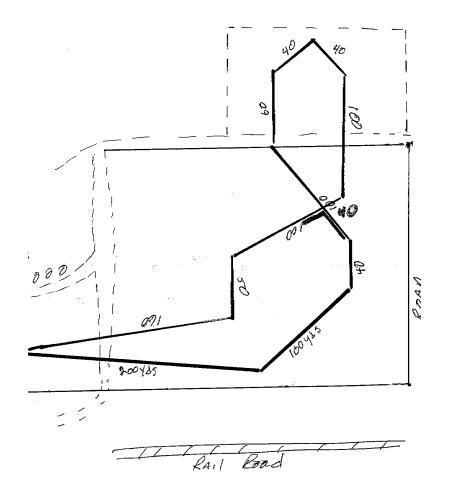

# LURE COURSE DESIGNS

**FIELD CONDITIONS:** The field is grass, which has been occasionally mowed. It is a hayfield and is not perfectly groomed. The field is well away from the highway,but is NOT permanently fenced. GANG will install 4' orange plastic fencing around a portion of the field. **SOME** of the course plans have different lengths associated with them. The length of the course will depend on field conditions the day of the event as the Fairgrounds has ongoing construction. The terrain has some hills. The Trial Committee will be reviewing the field the week prior to the Trial. If there are any course changes, they will be posted on the GANG website and at the field.

# Friday November 27 2015 990 yards

Saturday November 28 2015 1110 yards

Sunday November 29 2015 780 yards